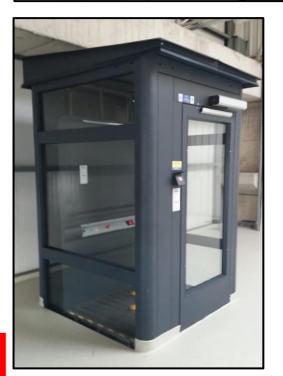

OR









#### **PREVIOUS PORJECTS**









Inclined Seated Straight Stairlift 1 Flat – 2 Stops Outdoor

IBAF SYSTEMS LIMITED









Inclined Curved Platform Lift (Wheelchair) 1 Flat – 2 Stops Indoor



Inclined Curved Platform Lift (Wheelchair) 2 Flats – 3 Stops Indoor





# **IBAF**

ELECTRONICS ENGINEERING SOLUTIONS

Inclined Curved Platform Lifts (Wheelchair) 10 stairs – 2 Stops Outdoor







**IBAF SYSTEMS LIMITED** 

# **IBAF**

#### ELECTRONICS ENGINEERING SOLUTIONS

Inclined Curved Platform Lift (Wheelchair) 5 Stairs – 2 Stops Outdoor





Vertical Platform Lift





#### **IBAF SYSTEMS LIMITED**



Vertical Platform Lift Enclosed Indoor 3 Flats – 3 Stops











Vertical Platform Lift Enclosed 2 Flats – 3 Stops – 4 Doors Indoor



#### **IBAF SYSTEMS LIMITED**

















**IBAF SYSTEMS LIMITED**