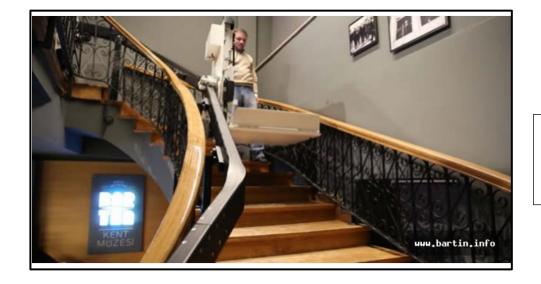

#### **PREVIOUS PORJECTS**

Inclined Seated Straight Stairlift 1 Flat – 2 Stops Outdoor

IBAF SYSTEMS LIMITED

Inclined Curved Platform Lift (Wheelchair) 1 Flat – 2 Stops Indoor

Inclined Curved Platform Lift (Wheelchair) 2 Flats – 3 Stops Indoor