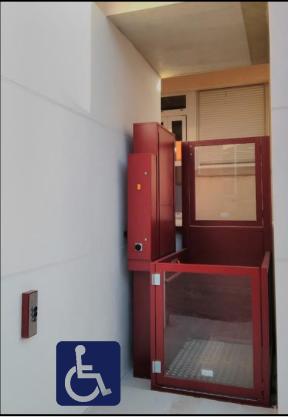

#### STAIR & PLATFORM ELEVATORS (Platform & Seated)

IBAF Systems offers a very special kind of products that makes the life easier for the people with Reduced Mobility, Disabled People and Old People.

#### These solutions are also used to **elevate loads&persons** on **IRREGULAR & NONSTANDARD SHAPED STRUCTURES**

IBAF Systems has a very strong experince on this special product category.

| ENGINEERING PLANNING | INSTALLATION | SUPPORT |
|----------------------|--------------|---------|
|----------------------|--------------|---------|

### **STAIRLIFTS (Seated)**

**INDOOR** 



#### **IBAF SYSTEMS LIMITED**



### **STAIRLIFTS (Seated)**

#### OUTDOOR









#### PLATFORM LIFTS Vertical Platform Lifts INDOOR

















#### IBAF SYSTEMS LIMITED





#### Vertical Platform Lifts OUTDOOR









**IBAF SYSTEMS LIMITED** 



#### Inclined Platform Lifts INDOOR

STRAIGHT

CURVED







#### **IBAF SYSTEMS LIMITED**





#### Inclined Platform Lifts CURVED

#### OUTDOOR



#### ENCLOSED VERTICAL PLATFORMS INDOOR





#### **IBAF SYSTEMS LIMITED**



#### ENCLOSED VERTICAL PLATFORMS OUTDOOR









#### **PREVIOUS PORJECTS**









Inclined Seated Straight Stairlift 1 Flat – 2 Stops Outdoor

IBAF SYSTEMS LIMITED









Inclined Curved Platform Lift (Wheelchair) 1 Flat – 2 Stops Indoor



Inclined Curved Platform Lift (Wheelchair) 2 Flats – 3 Stops Indoor





# **IBAF**

ELECTRONICS ENGINEERING SOLUTIONS

Inclined Curved Platform Lifts (Wheelchair) 10 stairs – 2 Stops Outdoor







**IBAF