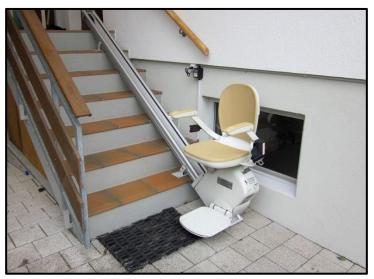

#### STAIR & PLATFORM ELEVATORS (Platform & Seated)

IBAF Systems offers a very special kind of products that makes the life easier for the people with Reduced Mobility, Disabled People and Old People.

#### These solutions are also used to **elevate loads&persons** on **IRREGULAR & NONSTANDARD SHAPED STRUCTURES**

IBAF Systems has a very strong experince on this special product category.

| ENGINEERING PLANNING | INSTALLATION | SUPPORT |
|----------------------|--------------|---------|
|----------------------|--------------|---------|

### **STAIRLIFTS (Seated)**

**INDOOR** 



#### **IBAF SYSTEMS LIMITED**



### **STAIRLIFTS (Seated)**

#### OUTDOOR









#### PLATFORM LIFTS Vertical Platform Lifts INDOOR

















#### IBAF SYSTEMS LIMITED





#### Vertical Platform Lifts OUTDOOR









**IBAF SYSTEMS LIMITED** 



#### Inclined Platform Lifts INDOOR

STRAIGHT

CURVED







#### **IBAF SYSTEMS LIMITED**





#### Inclined Platform Lifts CURVED

#### OUTDOOR



#### ENCLOSED VERTICAL PLATFORMS INDOOR





#### **IBAF SYSTEMS LIMITED**



#### ENCLOSED VERTICAL PLATFORMS OUTDOOR









#### **PREVIOUS PORJECTS**









Inclined Seated Straight Stairlift 1 Flat – 2 Stops Outdoor

IBAF SYSTEMS LIMITED









Inclined Curved Platform Lift (Wheelchair) 1 Flat – 2 Stops Indoor



Inclined Curved Platform Lift (Wheelchair) 2 Flats – 3 Stops Indoor





# **IBAF**

ELECTRONICS ENGINEERING SOLUTIONS

Inclined Curved Platform