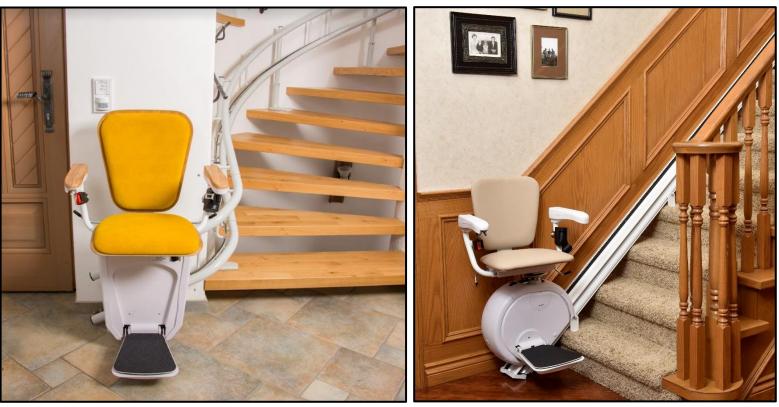

#### STAIR & PLATFORM ELEVATORS (Platform & Seated)

IBAF Systems offers a very special kind of products that makes the life easier for the people with Reduced Mobility, Disabled People and Old People.

#### These solutions are also used to **elevate loads&persons** on **IRREGULAR & NONSTANDARD SHAPED STRUCTURES**

IBAF Systems has a very strong experince on this special product category.

| ENGINEERING PLANNING | INSTALLATION | SUPPORT |
|----------------------|--------------|---------|
|----------------------|--------------|---------|

### **STAIRLIFTS (Seated)**

**INDOOR** 



#### **IBAF SYSTEMS LIMITED**



### **STAIRLIFTS (Seated)**

#### OUTDOOR









#### PLATFORM LIFTS Vertical Platform Lifts INDOOR

















#### IBAF SYSTEMS LIMITED





#### Vertical Platform Lifts OUTDOOR









**IBAF SYSTEMS LIMITED** 



#### Inclined Platform Lifts INDOOR

STRAIGHT

CURVED







#### **IBAF SYSTEMS LIMITED**





#### Inclined Platform Lifts CURVED

#### OUTDOOR



#### ENCLOSED VERTICAL PLATFORMS INDOOR





#### **IBAF SYSTEMS LIMITED**



#### ENCLOSED VERTICAL PLATFORMS OUTDOOR









#### **PREVIOUS PORJECTS**









Inclined Seated Straight Stairlift 1 Flat – 2 Stops Outdoor

IBAF SYSTEMS LIMITED









Inclined Curved Platform Lift (Wheelchair) 1 Flat – 2 Stops Indoor



Inclined Curved Platform Lift (Wheelchair) 2 Flats – 3 Stops Indoo