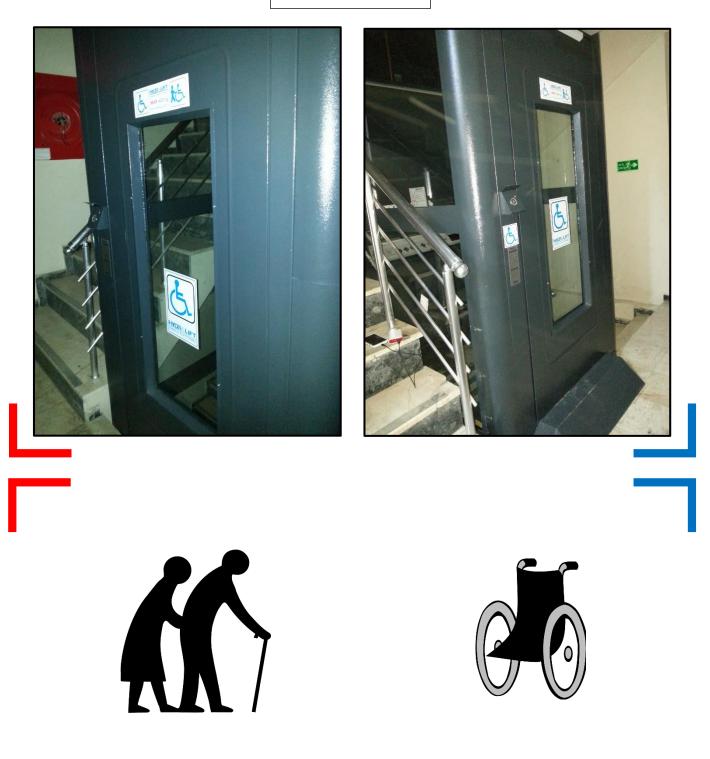

#### ENCLOSED VERTICAL PLATFORMS INDOOR

#### **IBAF SYSTEMS LIMITED**

#### ENCLOSED VERTICAL PLATFORMS OUTDOOR