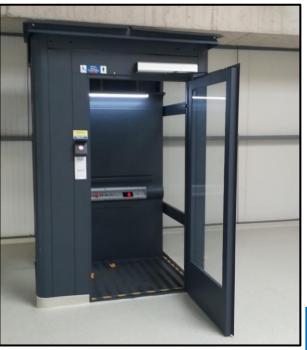

#### **PREVIOUS PORJECTS**









Inclined Seated Straight Stairlift 1 Flat – 2 Stops Outdoor

IBAF SYSTEMS LIMITED









Inclined Curved Platform Lift (Wheelchair) 1 Flat – 2 Stops Indoor



Inclined Curved Platform Lift (Wheelchair) 2 Flats – 3 Stops Indoor





# **IBAF**

ELECTRONICS ENGINEERING SOLUTIONS

Inclined Curved Platform Lifts (Wheelchair) 10 stairs – 2 Stops Outdoor







**IBAF SYSTEMS LIMITED** 

# **IBAF**

#### ELECTRONICS ENGINEERING SOLUTIONS

Inclined Curved Platform Lift (Wheelchair) 5 Stairs – 2 Stops Outdoor





Vertical Platform Lift





#### **IBAF SYSTEMS LIMITED**



Vertical Platform Lift Enclosed Indoor 3 Flats – 3 Stops











Vertical Platform Lift Enclosed 2 Flats – 3 Stops – 4 Doors Indoor



#### **IBAF SYSTEMS LIMITED**

















**IBAF SYSTEMS LIMITED**