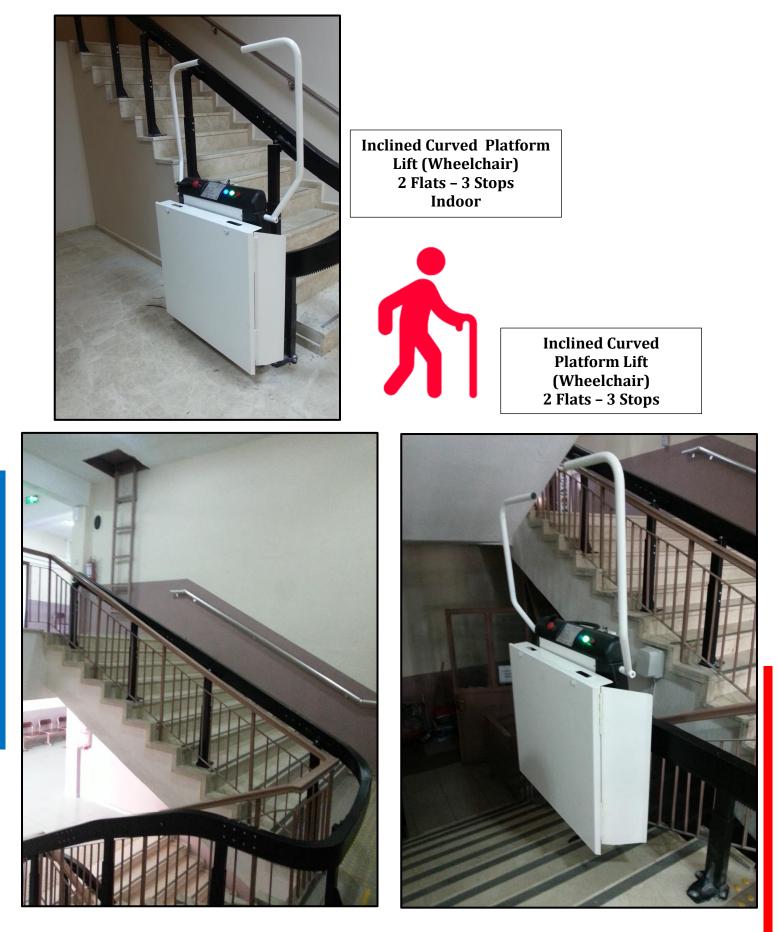

#### **PREVIOUS PORJECTS**

Inclined Seated Straight Stairlift 1 Flat – 2 Stops Outdoor

IBAF SYSTEMS LIMITED

Inclined Curved Platform Lift (Wheelchair) 1 Flat – 2 Stops Indoor

Inclined Curved Platform Lift (Wheelchair) 2 Flats – 3 Stops Indoor