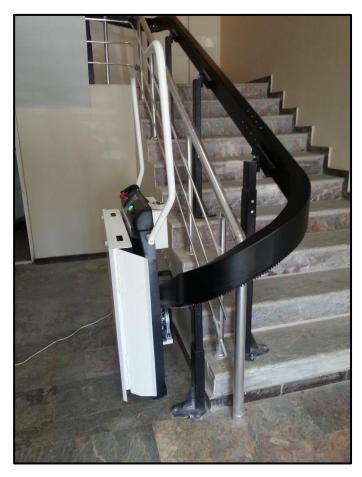

#### Inclined Platform Lifts INDOOR

STRAIGHT

CURVED

#### **IBAF SYSTEMS LIMITED**

#### Inclined Platform Lifts CURVED