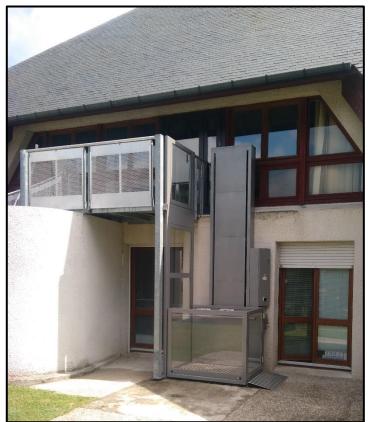

PLATFORM ELEVATORS (Platform & Seated)

IBAF Systems offers a very special kind of products that makes the life easier for the people with Reduced Mobility, Disabled People and Old People.

#### These solutions are also used to **elevate loads&persons** on **IRREGULAR & NONSTANDARD SHAPED STRUCTURES**

IBAF Systems has a very strong experince on this special product category.

| ENGINEERING PLANNING | INSTALLATION | SUPPORT |
|----------------------|--------------|---------|
|----------------------|--------------|---------|

### **STAIRLIFTS (Seated)**

**INDOOR** 



#### **IBAF SYSTEMS LIMITED**



### **STAIRLIFTS (Seated)**

#### OUTDOOR









#### PLATFORM LIFTS Vertical Platform Lifts INDOOR

















#### IBAF SYSTEMS LIMITED





#### Vertical Platform Lifts OUTDOOR









**IBAF SYSTEMS LIMITED** 



#### Inclined Platform Lifts INDOOR

STRAIGHT

CURVED







#### **IBAF SYSTEMS LIMITED**





#### Inclined Platform Lifts CURVED

#### OUTDOOR



#### ENCLOSED VERTICAL PLATFORMS INDOOR





#### **IBAF SYSTEMS LIMITED**



#### ENCLOSED VERTICAL PLATFORMS OUTDOOR









#### **PREVIOUS PORJECTS**









Inclined Seated Straight Stairlift 1 Flat – 2 Stops Outdoor

IBAF SYSTEMS LIMITED









Inclined Curved Platform Lift (Wheelchair) 1 Flat – 2 Stops Indoor



Inclined Curved Platform Lift (Wheelchair) 2 Flats – 3 Stops Indoor





# **IBAF**

ELECTRONICS ENGINEERING SOLUTIONS

Inclined Curved Platform Lifts (Wheelchair) 10 stairs – 2 Stops Outdoor







**IBAF SYSTEMS LIMITED** 

# **IBAF**

#### ELECTRONICS ENGINEERING SOLUTIONS

Inclined Curved