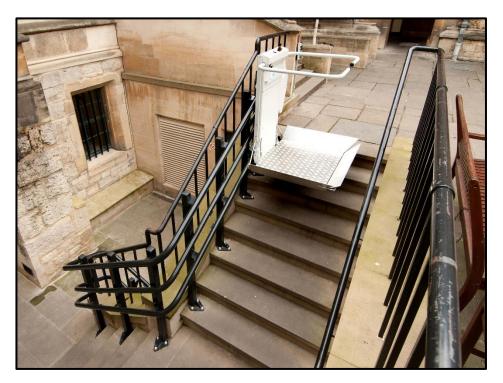

People.

#### These solutions are also used to **elevate loads&persons** on **IRREGULAR & NONSTANDARD SHAPED STRUCTURES**

IBAF Systems has a very strong experince on this special product category.

| ENGINEERING PLANNING | INSTALLATION | SUPPORT |
|----------------------|--------------|---------|
|----------------------|--------------|---------|

### **STAIRLIFTS (Seated)**

**INDOOR** 



#### **IBAF SYSTEMS LIMITED**



### **STAIRLIFTS (Seated)**

#### OUTDOOR









#### PLATFORM LIFTS Vertical Platform Lifts INDOOR

















#### IBAF SYSTEMS LIMITED





#### Vertical Platform Lifts OUTDOOR









**IBAF SYSTEMS LIMITED** 



#### Inclined Platform Lifts INDOOR

STRAIGHT

CURVED







#### **IBAF SYSTEMS LIMITED**





#### Inclined Platform Lifts CURVED

#### OUTDOOR



#### ENCLOSED VERTICAL PLATFORMS INDOOR





#### **IBAF SYSTEMS LIMITED**



#### ENCLOSED VERTICAL PLATFORMS OUTDOOR









#### **PREVIOUS PORJECTS**









Inclined Seated Straight Stairlift 1 Flat – 2 Stops Outdoor

IBAF SYSTEMS LIMITED









Inclined Curved Platform Lift (Wheelchair) 1 Flat – 2 Stops Indoor



Inclined Curved Platform Lift (Wheelchair) 2 Flats – 3 Stops Indoor





# **IBAF**

ELECTRONICS ENGINEERING SOLUTIONS

Inclined Curved Platform Lifts (Wheelchair) 10 stairs – 2 Stops Outdoor







**IBAF SYSTEMS LIMITED** 

# **IBAF**

#### ELECTRONICS ENGINEERING SOLUTIONS

Inclined Curved Platform Lift (Wheelchair) 5 Stairs – 2 Stops Outdoor





Vertical Platform Lift





#### **IBAF SYSTEMS LIMITED**



Vertical Platform Lift Enclosed Indoor 3 Flats – 3 Stops