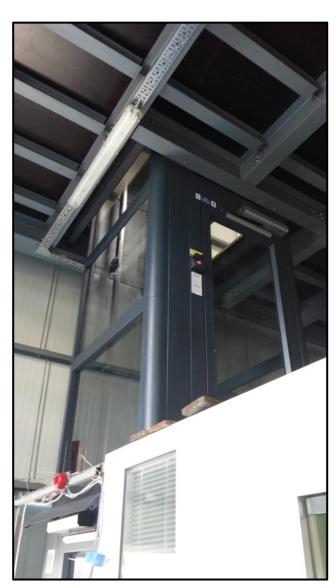

#### **PREVIOUS PORJECTS**









Inclined Seated Straight Stairlift 1 Flat – 2 Stops Outdoor

IBAF SYSTEMS LIMITED









Inclined Curved Platform Lift (Wheelchair) 1 Flat – 2 Stops Indoor



Inclined Curved Platform Lift (Wheelchair) 2 Flats – 3 Stops Indoor





# **IBAF**

ELECTRONICS ENGINEERING SOLUTIONS

Inclined Curved Platform Lifts (Wheelchair) 10 stairs – 2 Stops Outdoor







**IBAF SYSTEMS LIMITED** 

# **IBAF**

#### ELECTRONICS ENGINEERING SOLUTIONS

Inclined Curved Platform Lift (Wheelchair) 5 Stairs – 2 Stops Outdoor





Vertical Platform Lift





#### **IBAF SYSTEMS LIMITED**



Vertical Platform Lift Enclosed Indoor 3 Flats – 3 Stops











Vertical Platform Lift Enclosed 2 Flats – 3 Stops – 4 Doors Indoor



#### **IBAF SYSTEMS LIMITED**

















**IBAF SYSTEMS LIMITED**