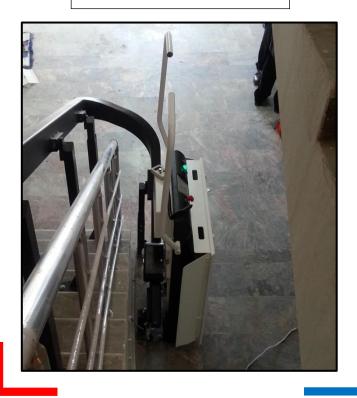

#### Inclined Platform Lifts INDOOR

STRAIGHT

CURVED

#### **IBAF SYSTEMS LIMITED**

#### Inclined Platform Lifts CURVED