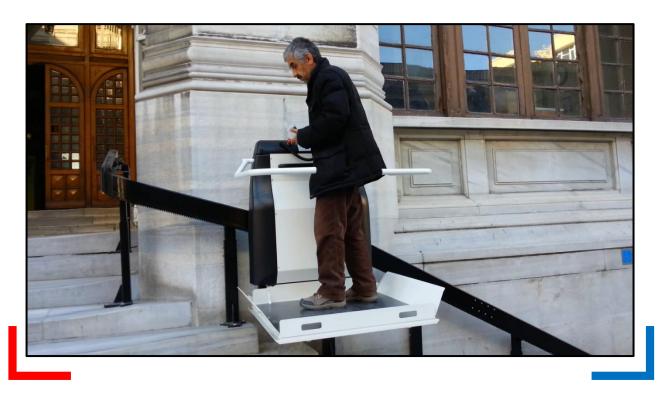

#### Inclined Platform Lifts INDOOR

STRAIGHT

CURVED

#### Inclined Platform Lifts CURVED

#### OUTDOOR