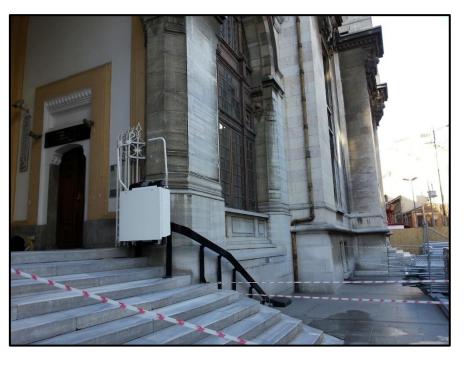

# **IBAF**

ELECTRONICS ENGINEERING SOLUTIONS

Inclined Curved Platform Lifts (Wheelchair) 10 stairs – 2 Stops Outdoor

**IBAF SYSTEMS LIMITED** 

#### ELECTRONICS ENGINEERING SOLUTIONS

Inclined Curved Platform Lift (Wheelchair) 5 Stairs – 2 Stops Outdoor

Vertical Platform Lift